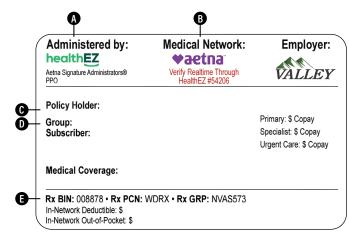

#### **Understanding Your ID Card**

- A. HealthEZ administers your plan, manages your eligibility and benefits, and pays your claims.
- B. Your medical network is Cigna PPO. Providers in network offer services at a discounted rate.
- C. Your Group ID connects you with Valley Nissan Subaru, LLC.
- D. Your Subscriber ID is a unique number for you and your enrolled dependent(s).
- E. Your pharmacy enters this information, along with your Subscriber ID, to process